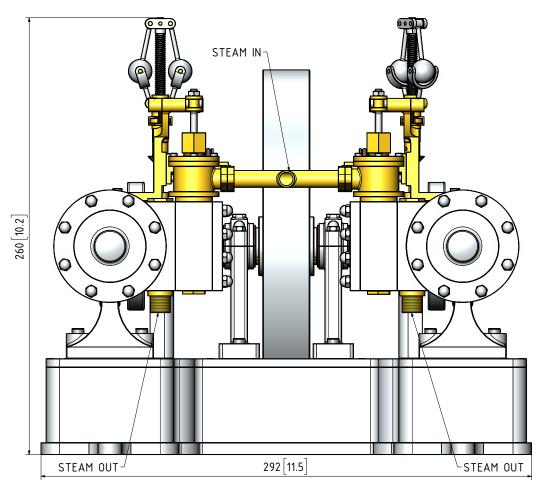

DRAWING CONTENTS

GENERAL ARRANGEMENT

DRAWING CONTENTS

GENERAL ARRANGEMENT

JDW DRAUGHTING SERVICES

DATE ALIGILY

DA ENGINE (BORE=43mm STROKE=58mm)

JDW DRAUGHTING SERVICES