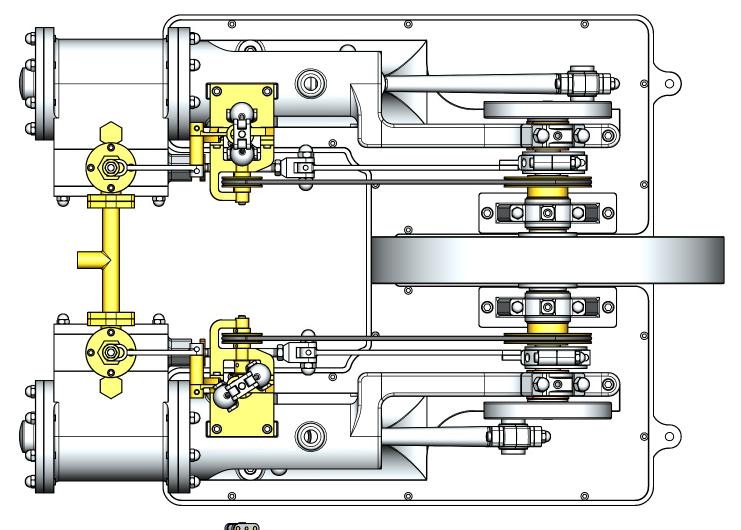

DRAWING CONTENTS

GENERAL ARRANGEMENT

DRAWING CONTENTS

GENERAL ARRANGEMENT

JDW DRAUGHTING SERVICES

DATE ALIGILY

DA ENGINE (BORE=43mm STROKE=58mm)

JDW DRAUGHTING SERVICES