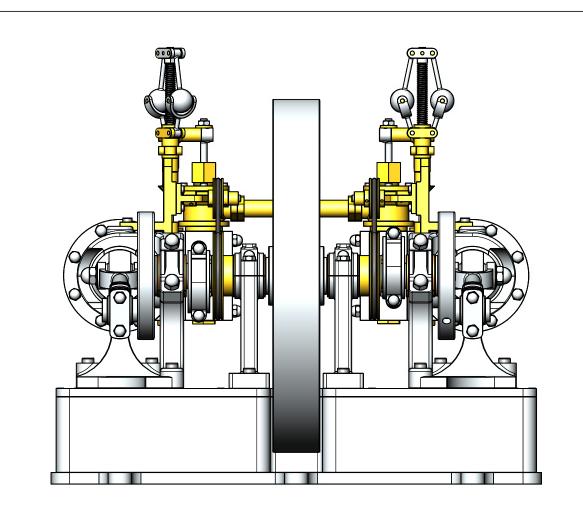

DRAWING CONTENTS

GENERAL ARRANGEMENT

DRAWING CONTENTS

GENERAL ARRANGEMENT

JDW DRAUGHTING SERVICES

DATE ALIGILY

DA ENGINE (BORE=43mm STROKE=58mm)

JDW DRAUGHTING SERVICES