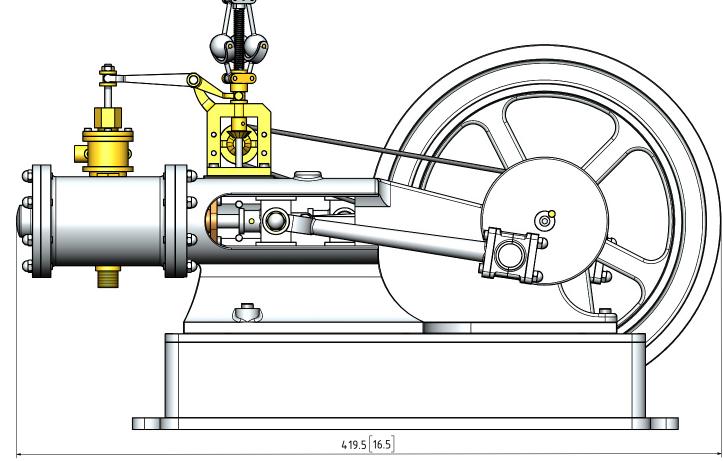

DRAWING CONTENTS

GENERAL ARRANGEMENT

DRAWING CONTENTS

GENERAL ARRANGEMENT

JDW DRAUGHTING SERVICES

DATE ALIGILY

DA ENGINE (BORE=43mm STROKE=58mm)

JDW DRAUGHTING SERVICES