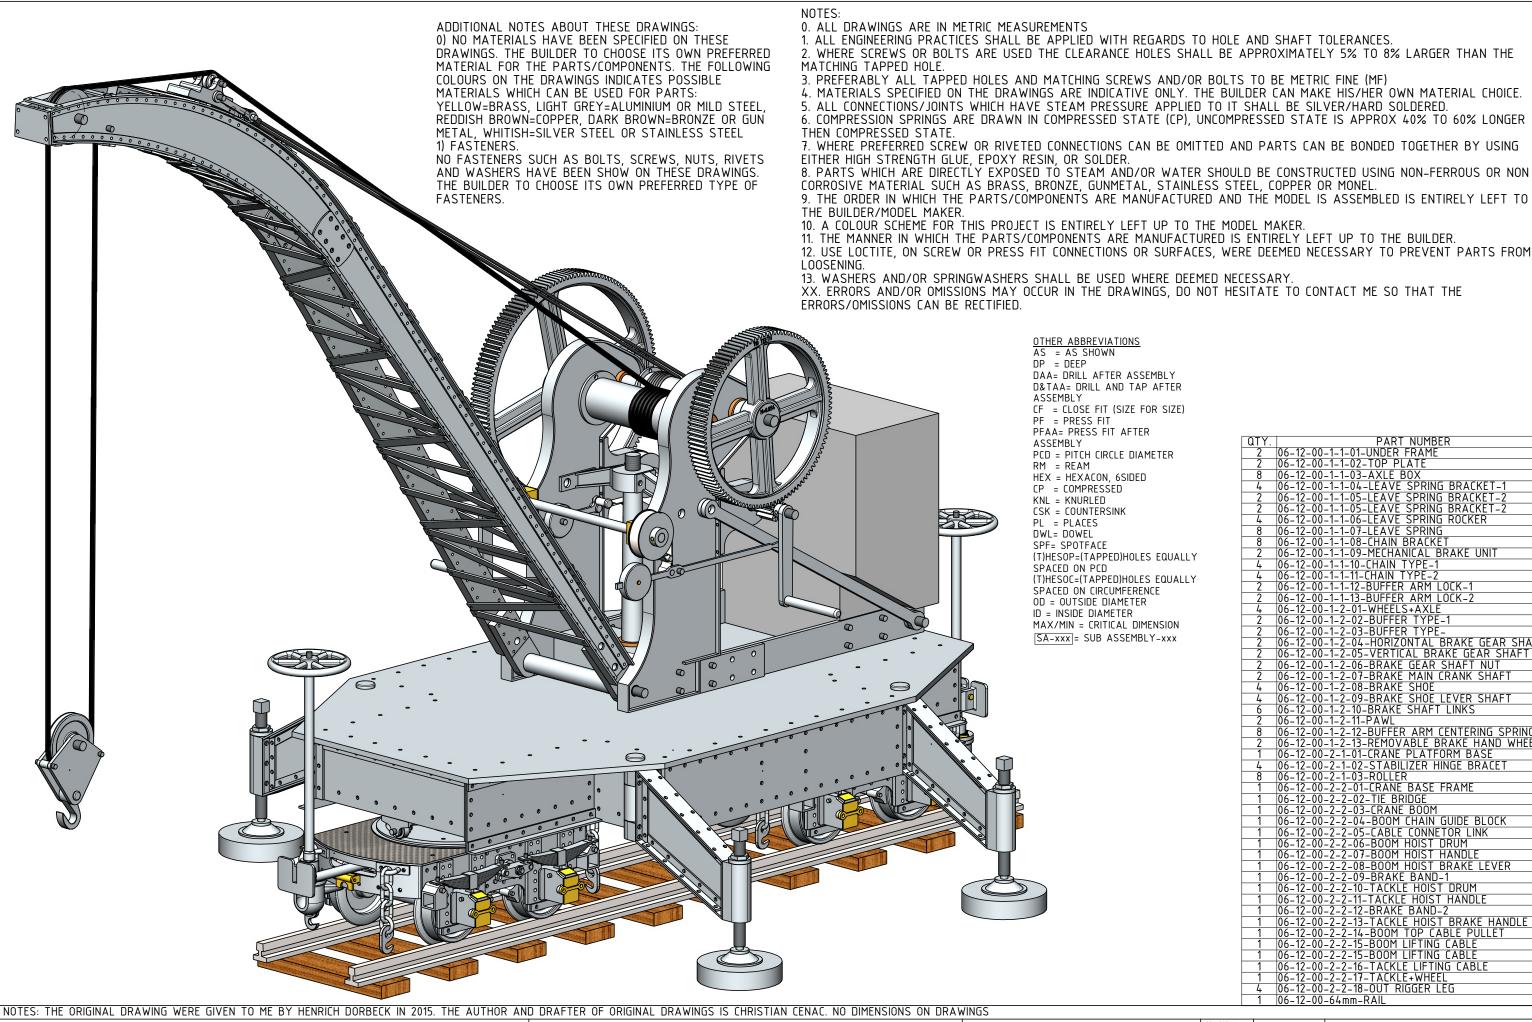

PART NUMBER

06-12-00-1-1-01-UNDER FRAME

06-12-00-1-1-02-TOP PLATE

06-12-00-1-1-03-AXLE BOX

06-12-00-1-1-05-LEAVE SPRING BRACKET-1

06-12-00-1-1-05-LEAVE SPRING BRACKET-2

06-12-00-1-1-05-LEAVE SPRING BRACKET-2

06-12-00-1-1-06-LEAVE SPRING BRACKET-2

06-12-00-1-1-08-LEAVE SPRING

06-12-00-1-1-08-CHAIN BRACKET

06-12-00-1-1-09-MECHANICAL BRAKE UNIT

06-12-00-1-1-10-CHAIN TYPE-1

06-12-00-1-1-12-BUFFER ARM LOCK-1

06-12-00-1-1-13-BUFFER ARM LOCK-2

06-12-00-1-2-01-WHEELS+AXLE 06-12-00-1-2-02-BUFFER TYPE-1
06-12-00-1-2-03-BUFFER TYPE06-12-00-1-2-04-HORIZONTAL BRAKE GEAR SHAFT
06-12-00-1-2-05-VERTICAL BRAKE GEAR SHAFT
06-12-00-1-2-06-BRAKE GEAR SHAFT NUT
06-12-00-1-2-07-BRAKE MAIN CRANK SHAFT
06-12-00-1-2-08-BRAKE SHOE
06-12-00-1-2-09-BRAKE SHOE
06-12-00-1-2-10-BRAKE SHAFT LINKS
06-12-00-1-2-11-PAWL 06-12-00-1-2-11-PAWL
06-12-00-1-2-12-BUFFER ARM CENTERING SPRING
06-12-00-1-2-13-REMOVABLE BRAKE HAND WHEEL
06-12-00-2-1-01-CRANE PLATFORM BASE
06-12-00-2-1-02-STABILIZER HINGE BRACET
06-12-00-2-1-03-ROLLER
06-12-00-2-2-01-CRANE BASE FRAME
06-12-00-2-2-02-TIE BRIDGE
06-12-00-2-2-03-CRANE BOOM
06-12-00-2-2-03-CRANE BOOM 1 06-12-00-2-2-03-TIE BRIDGE
1 06-12-00-2-2-03-CRANE BOOM
1 06-12-00-2-2-04-BOOM CHAIN GUIDE BLOCK
1 06-12-00-2-2-05-CABLE CONNETOR LINK
1 06-12-00-2-2-06-BOOM HOIST DRUM
1 06-12-00-2-2-07-BOOM HOIST HANDLE
1 06-12-00-2-2-08-BOOM HOIST BRAKE LEVER
1 06-12-00-2-2-09-BRAKE BAND-1
1 06-12-00-2-2-10-TACKLE HOIST DRUM
1 06-12-00-2-2-11-TACKLE HOIST DRUM
1 06-12-00-2-2-11-TACKLE HOIST BRAKE HANDLE
1 06-12-00-2-2-13-TACKLE HOIST BRAKE HANDLE
1 06-12-00-2-2-13-TACKLE HOIST BRAKE HANDLE
1 06-12-00-2-2-15-BOOM LIFTING CABLE
1 06-12-00-2-2-15-BOOM LIFTING CABLE
1 06-12-00-2-2-16-TACKLE LIFTING CABLE
1 06-12-00-2-2-17-TACKLE HOIST BRAKE HANDLE

LYNTON & BARNSTAPLE NARROW GAUGE TRAVELLING GOODS CRANE

ISOMETRIC VIEW, NOTES, BILL OF MATERIALS

PROJECT No 06-12-00

JDW DRAUGHTING SERVICES J.A.M. DE WAAL. 12 BRIGHTWELL STREET PAPAKURA 2110. NEW ZEALAND. PHONE: 0064 09 2988815. MOB: 0211791000 E-MAIL: dewaal@xfra.co.nz. JDWDS