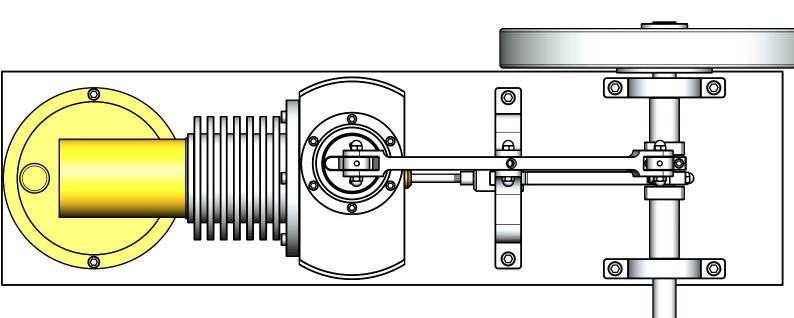

| QTY. | PART NUMBER                              |
|------|------------------------------------------|
| 1    | 05A-15-00-1-01-BASE PLATE                |
| 2    | 05A-15-00-1-02-CRANK SHAFT BALL BEARINGS |
| 1    | 05A-15-00-1-03-CYLINDER BLOCK            |
| 1    | 05A-15-00-2-01-BALANCED BEAM             |
| 1    | 05A-15-00-2-02-CRANK SHAFT+FLYWHEEL      |
| 1    | 05A-15-00-2-03-POWER PISTON              |
| 1    | 05A-15-00-2-04-POWER PISTON CON-ROD      |
| 1    | 05A-15-00-2-05-BEAM CON-ROD              |
| 1    | 05A-15-00-2-06-DISPLACER                 |
| 1    | 05A-15-00-2-07-DISPLACER CON-ROD         |
| 1    | 05A-15-00-M10x24 A-K CYL HEAD SCREW      |
| 2    | 05A-15-00-M3x6 A-K GRUB SCREW            |
| 13   | 05A-15-00-M4 DOME NUT                    |
| 6    | 05A-15-00-M4x18 A-K CYL HEAD SCREW       |
| 4    | 05A-15-00-M4x24 A-K CYL HEAD SCREW       |
| 2    | 05A-15-00-M5x14 A-K CYL HEAD SCREW       |
| 6    | 05A-15-00-M5x18 A-K CYL HEAD SCREW       |
| 6    | 05A-15-00-M6x14 A-K CYL HEAD SCREW       |
| 6    | 05A-15-00-M6x18 A-K CYL HEAD SCREW       |
|      |                                          |