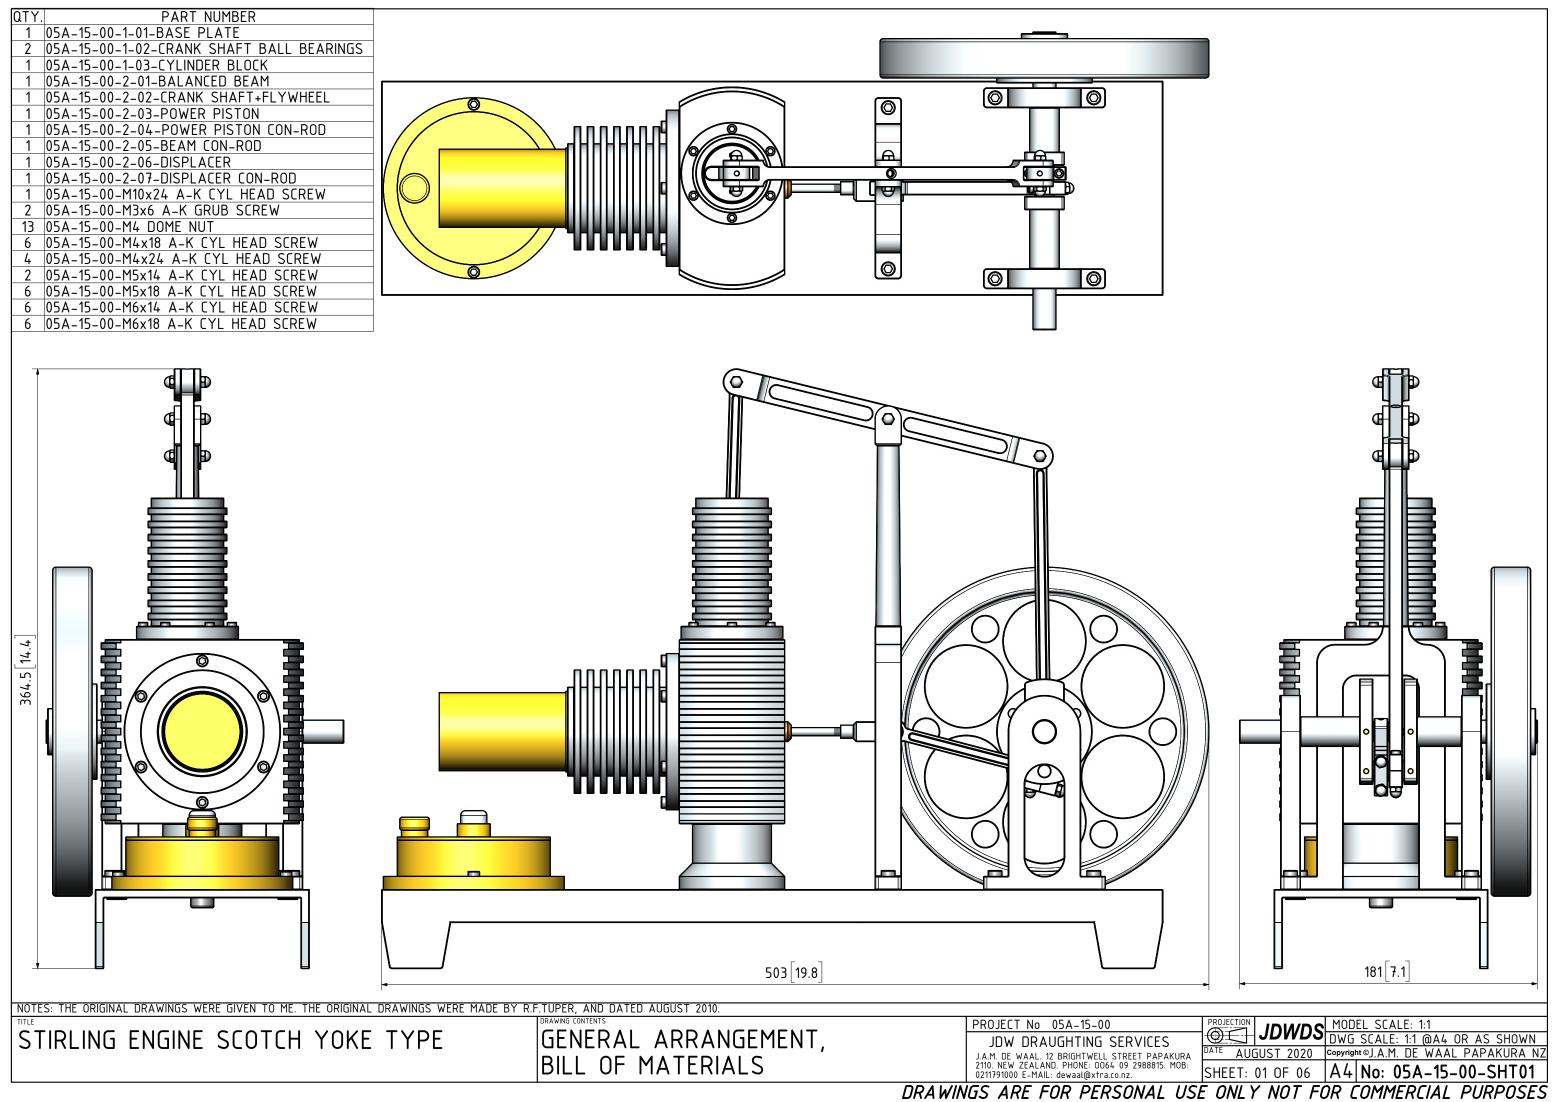

| QTY. | PART NUMBER                              |
|------|------------------------------------------|
| 1    | 05A-15-00-1-01-BASE PLATE                |
| 2    | 05A-15-00-1-02-CRANK SHAFT BALL BEARINGS |
| 1    | 05A-15-00-1-03-CYLINDER BLOCK            |
| 1    | 05A-15-00-2-01-BALANCED BEAM             |
| 1    | 05A-15-00-2-02-CRANK SHAFT+FLYWHEEL      |
| 1    | 05A-15-00-2-03-POWER PISTON              |
| 1    | 05A-15-00-2-04-POWER PISTON CON-ROD      |
| 1    | 05A-15-00-2-05-BEAM CON-ROD              |
| 1    | 05A-15-00-2-06-DISPLACER                 |
| 1    | 05A-15-00-2-07-DISPLACER CON-ROD         |
| 1    | 05A-15-00-M10x24 A-K CYL HEAD SCREW      |
| 2    | 05A-15-00-M3x6 A-K GRUB SCREW            |
| 13   | 05A-15-00-M4 DOME NUT                    |
| 6    | 05A-15-00-M4x18 A-K CYL HEAD SCREW       |
| 4    | 05A-15-00-M4x24 A-K CYL HEAD SCREW       |
| 2    | 05A-15-00-M5x14 A-K CYL HEAD SCREW       |
| 6    | 05A-15-00-M5x18 A-K CYL HEAD SCREW       |
| 6    | 05A-15-00-M6x14 A-K CYL HEAD SCREW       |
| 6    | 05A-15-00-M6x18 A-K CYL HEAD SCREW       |
|      |                                          |