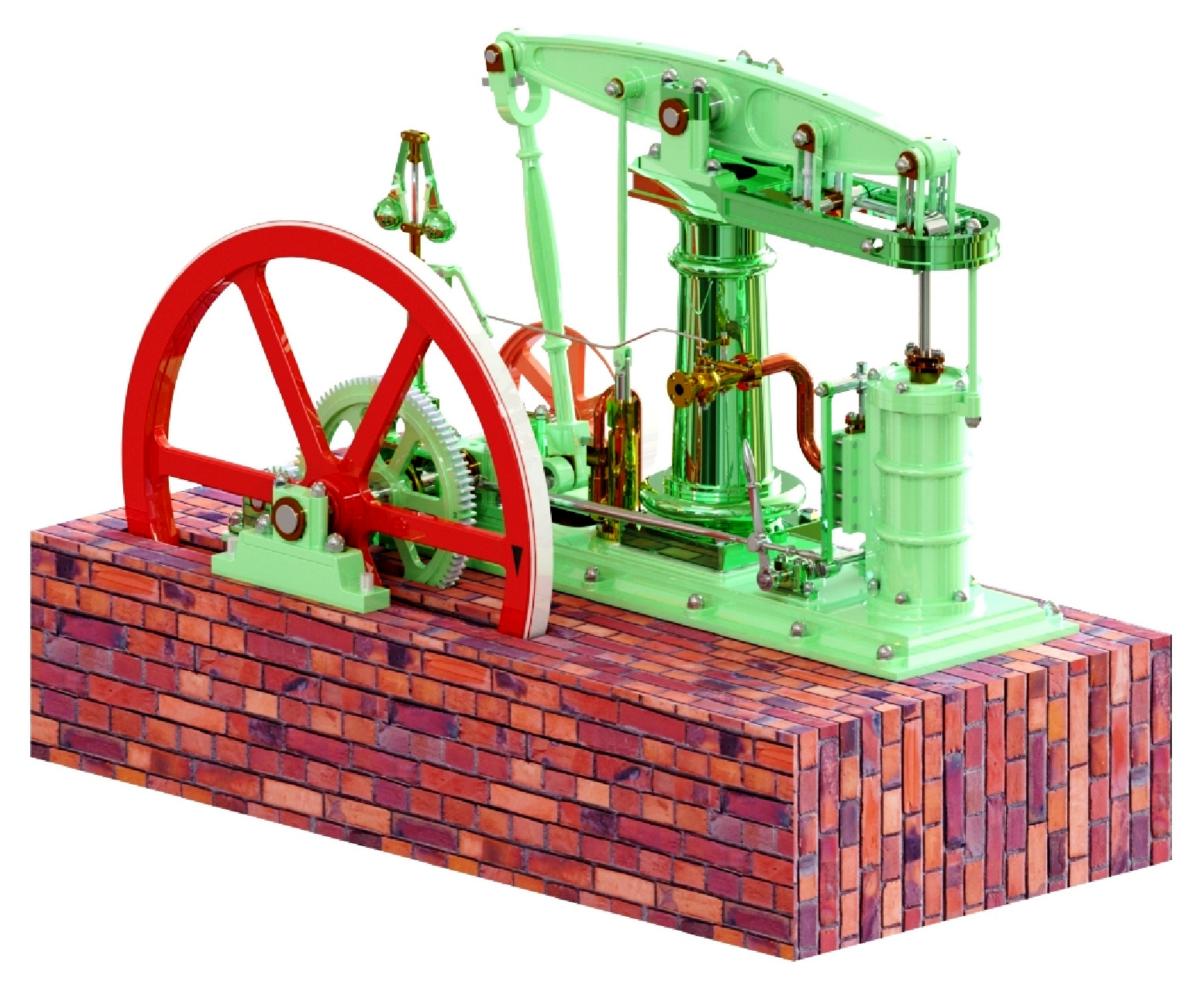

TITLE
A BALANCED BEAM STEAM ENGINE
(BORE=30mm STROKE=64mm)

TRAWING CONTENTS
RENDERED PICTURE

DRAWING CONTENTS
RENDERED PICTURE

DRAWING CONTENTS
RENDERED PICTURE

DRAWING SCRVICES
JAM. DIE WAAL 1.2 BRIGHTWELL STREET PAPAKURA
2110. NEW ZEALAND. PHONE: 0064-09 2988815. MOB:
0211791000 E-MAIL: dewaal@xtra.co.nz.