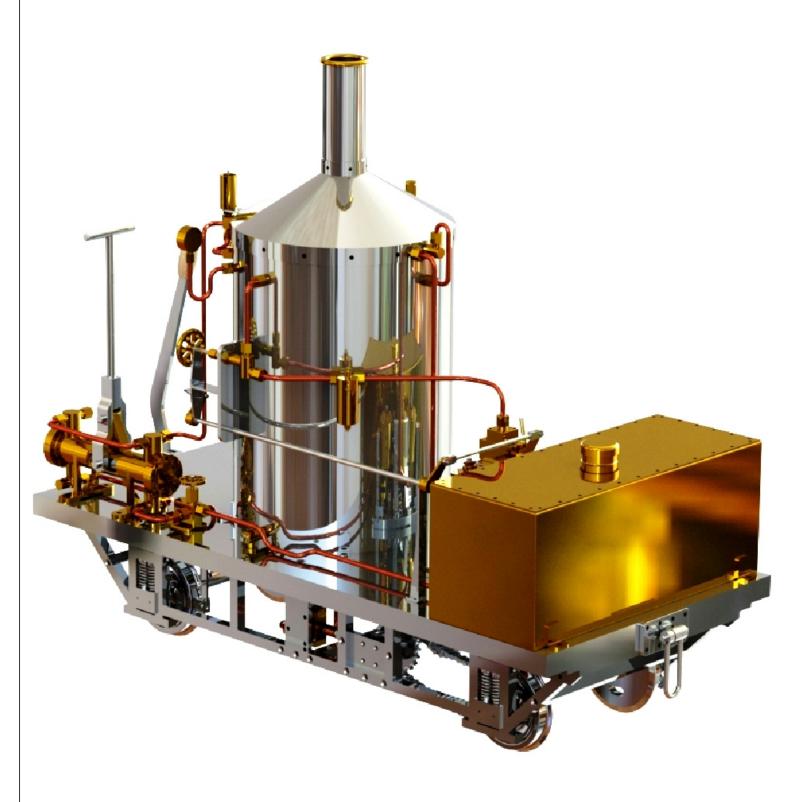

TITLE A SIMPLE STEAM LOCOMOTIVE FOR THE BEGINNER (GAUGE 7.25inch/184mm)

DRAWING CONTENTS RENDERED PICTURES

DRAWING CONTENTS RENDERED PICTURES

J.A.M. DE WAAL. 12 BRIGHTWELL STREET PAPAKURA 2110. NEW ZEALAND. PHONE: 0064 09 2988815. MOB: 0211791000 E-MAIL: dewaal@xtra.co.nz.