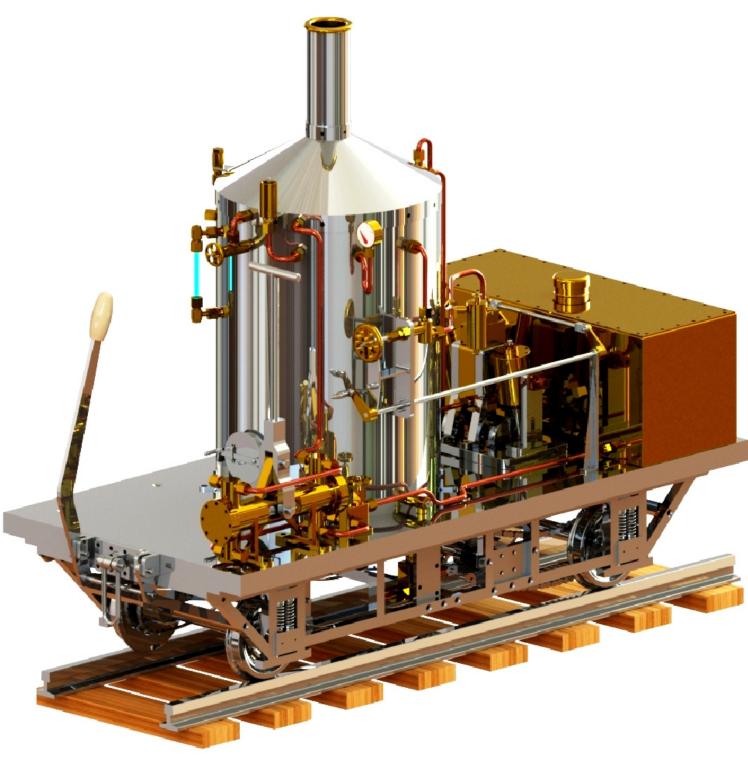

TITLE A SIMPLE STEAM LOCOMOTIVE FOR THE BEGINNER (GAUGE 7.25inch/184mm)

DRAWING CONTENTS RENDERED PICTURES

DRAWING CONTENTS RENDERED PICTURES

J.A.M. DE WAAL. 12 BRIGHTWELL STREET PAPAKURA 2110. NEW ZEALAND. PHONE: 0064 09 2988815. MOB: 0211791000 E-MAIL: dewaal@xtra.co.nz.