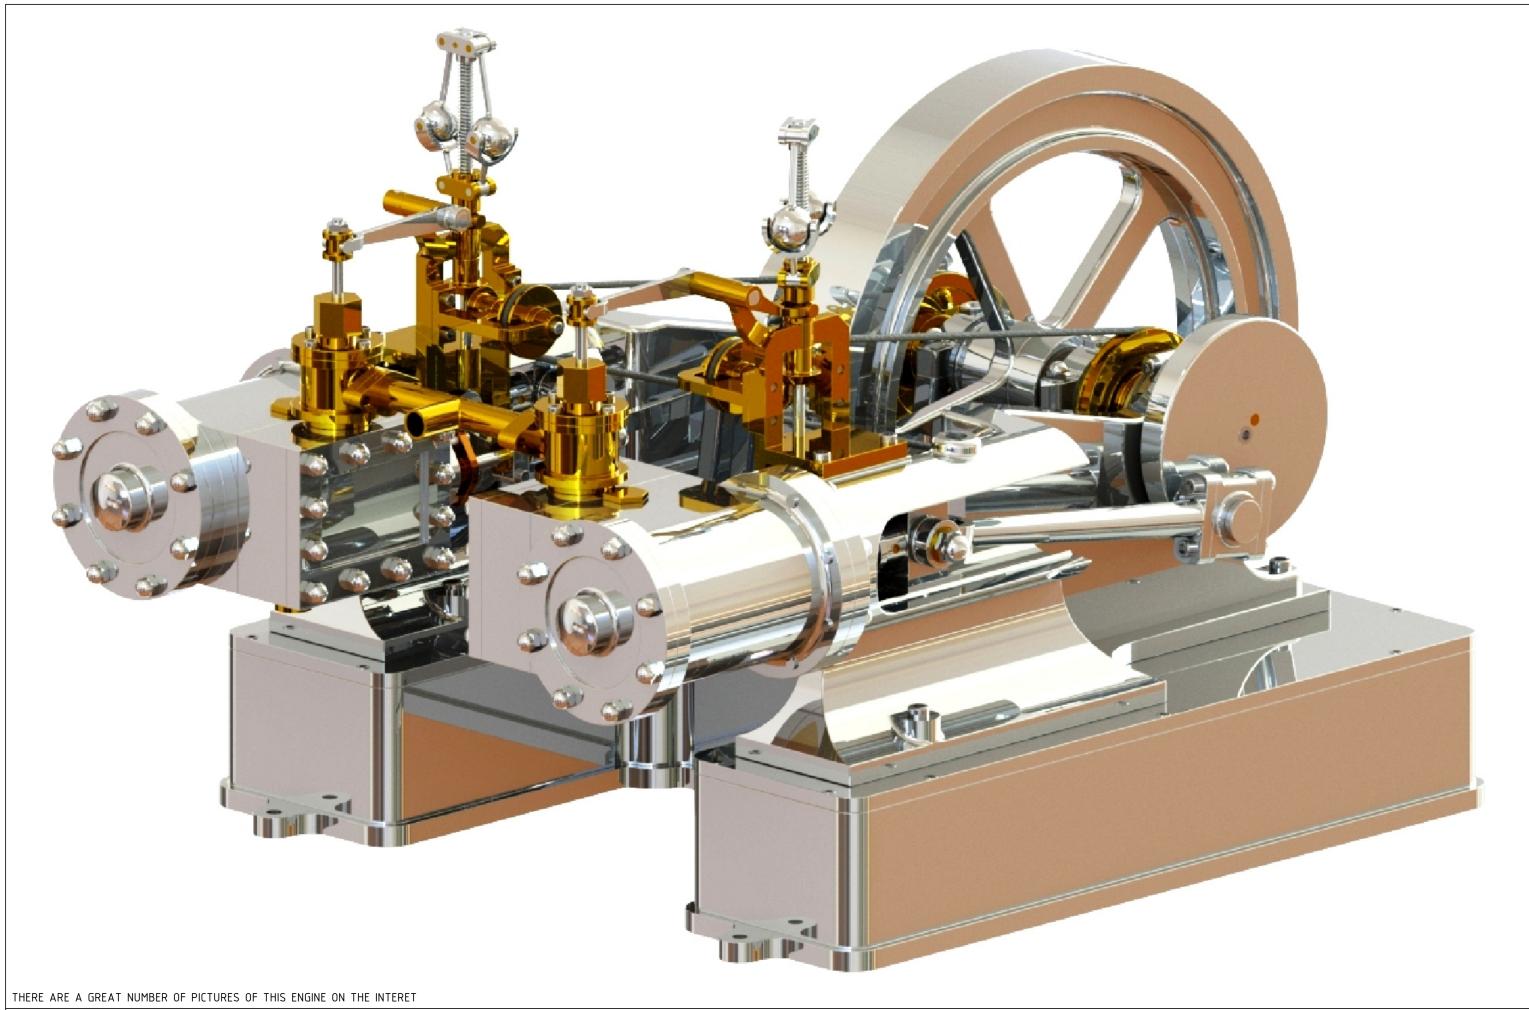

NOTES: FOUND ORIGINAL DRAWINGS ON THE INTERNET. THE DRAWING TITLE WAS "DOUBLE TANGYE TYPE MILL ENGINE" BY EDGAR T WESTBURY. THE ENGINE SHOWN ON THESE DRAWINGS IS APPROXIMATELY 1.5 TIMES THE ORIGINAL SIZE

TITLE

A DOUBLE TANGYE TYPE MILL STEAM

PROJECT NO 09B-38-00

JDW DRAUGHTING SERVICES
JAM. DE WAAL, 12 BRIGHTWELL STREET PAPAKURA

PROJECTION

JAM. DE WAAL, 12 BRIGHTWELL STREET PAPAKURA ENGINE (BORE=43mm STROKE=58mm)