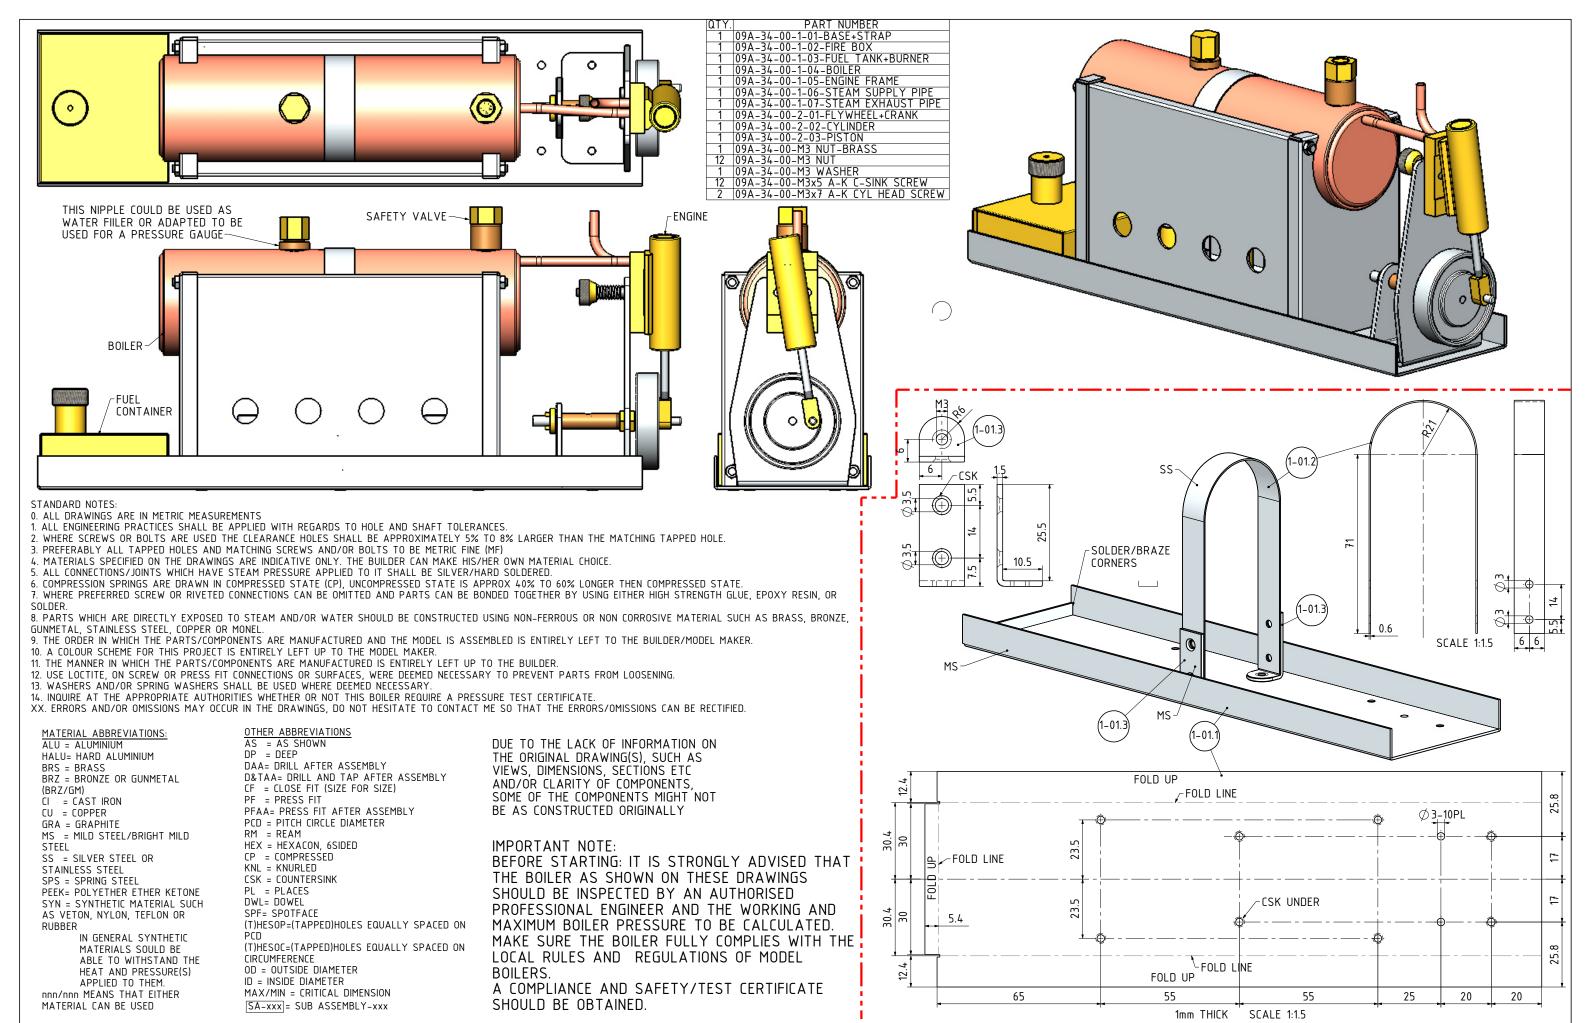

RESOURCE: THE ORIGINAL DRAWINGS WERE GIVEN TO ME. THE ORIGINAL DRAWINGS WERE PUBLISHED IN A BOOK/MAGAZINE WITH THE TITLE "STEP BY STEP METALWORK 3" BY KENNETH WELLS.

TITLE

DRAWING CONTENTS

PROJECT No 09A-34-00

A SUPER SIMPLE OSCILLATING STEAM ENGINE WITH BOILER FOR BEGINNER.

GENERAL ARRANGEMENT, NOTES, BOM, PARTS AND ASSEMBLIES

JDW DRAUGHTING SERVICES
J.A.M. DE WAAL. 12 BRIGHTWELL STREET PAPAKURA
2110. NEW ZEALAND. PHONE: 0064 09 2988815. MOB:
0211791000 E-MAIL: dewaal@xtra.co.nz.

DATE MAY 2022 MODEL SCALE: 1:1 @A3 OR AS SHOWN

Copyright © J.A.M. DE WAAL PAPAKURA NZ

SHEET: 01 OF 03 A3 No: 09A-34-00-SHT-01

DRAWINGS ARE FOR PERSONAL USE ONLY NOT FOR COMMERCIAL PURPOSES